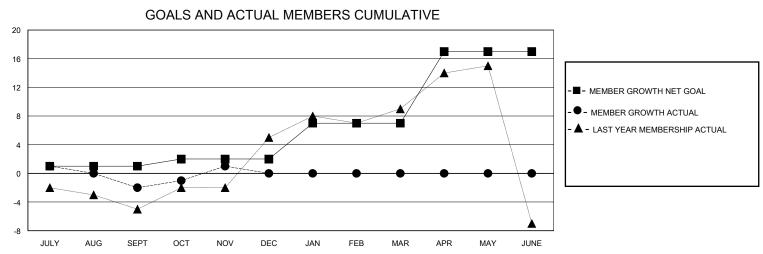

## District 118 K

GMT: LOCATION Republic of Türkiye GMT CA

| Clubs         |               |             |               | Members               |                        |                         |                                                    |  |
|---------------|---------------|-------------|---------------|-----------------------|------------------------|-------------------------|----------------------------------------------------|--|
|               | RESULTS FOR   | R 2023-2024 |               | RESULTS FOR 2023-2024 |                        |                         |                                                    |  |
| QUARTER       | NEW CLUB GOAL | NEW CLUBS   | DROPPED CLUBS | QUARTER MEME          | BER GROWTH NET<br>GOAL | MEMBER GROWTH<br>ACTUAL | DROPPED<br>MEMBERS ACTUAL<br>(including transfers) |  |
| JULY/AUG/SEPT | 0             | 0           | 0             | JULY/AUG/SEPT         | 1                      | 4                       | 6                                                  |  |
| OCT/NOV/DEC   | 1             | 0           | 0             | OCT/NOV/DEC           | 1                      | 6                       | 1                                                  |  |
| JAN/FEB/MAR   | 0             | 0           | 0             | JAN/FEB/MAR           | 5                      | 0                       | 0                                                  |  |
| APR/MAY/JUNE  | 0             | 0           | 0             | APR/MAY/JUNE          | 10                     | 0                       | 0                                                  |  |