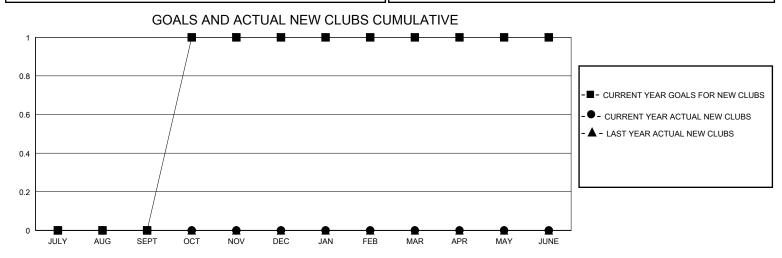

## District 118 K

GMT: LOCATION Republic of Türkiye GMT CA

| Clubs         |               |             |               | Members               |                        |                         |                                                    |  |
|---------------|---------------|-------------|---------------|-----------------------|------------------------|-------------------------|----------------------------------------------------|--|
|               | RESULTS FOR   | R 2023-2024 |               | RESULTS FOR 2023-2024 |                        |                         |                                                    |  |
| QUARTER       | NEW CLUB GOAL | NEW CLUBS   | DROPPED CLUBS | QUARTER MEME          | BER GROWTH NET<br>GOAL | MEMBER GROWTH<br>ACTUAL | DROPPED<br>MEMBERS ACTUAL<br>(including transfers) |  |
| JULY/AUG/SEPT | 0             | 0           | 0             | JULY/AUG/SEPT         | 1                      | 4                       | 6                                                  |  |
| OCT/NOV/DEC   | 1             | 0           | 0             | OCT/NOV/DEC           | 1                      | 6                       | 1                                                  |  |
| JAN/FEB/MAR   | 0             | 0           | 0             | JAN/FEB/MAR           | 5                      | 0                       | 0                                                  |  |
| APR/MAY/JUNE  | 0             | 0           | 0             | APR/MAY/JUNE          | 10                     | 0                       | 0                                                  |  |